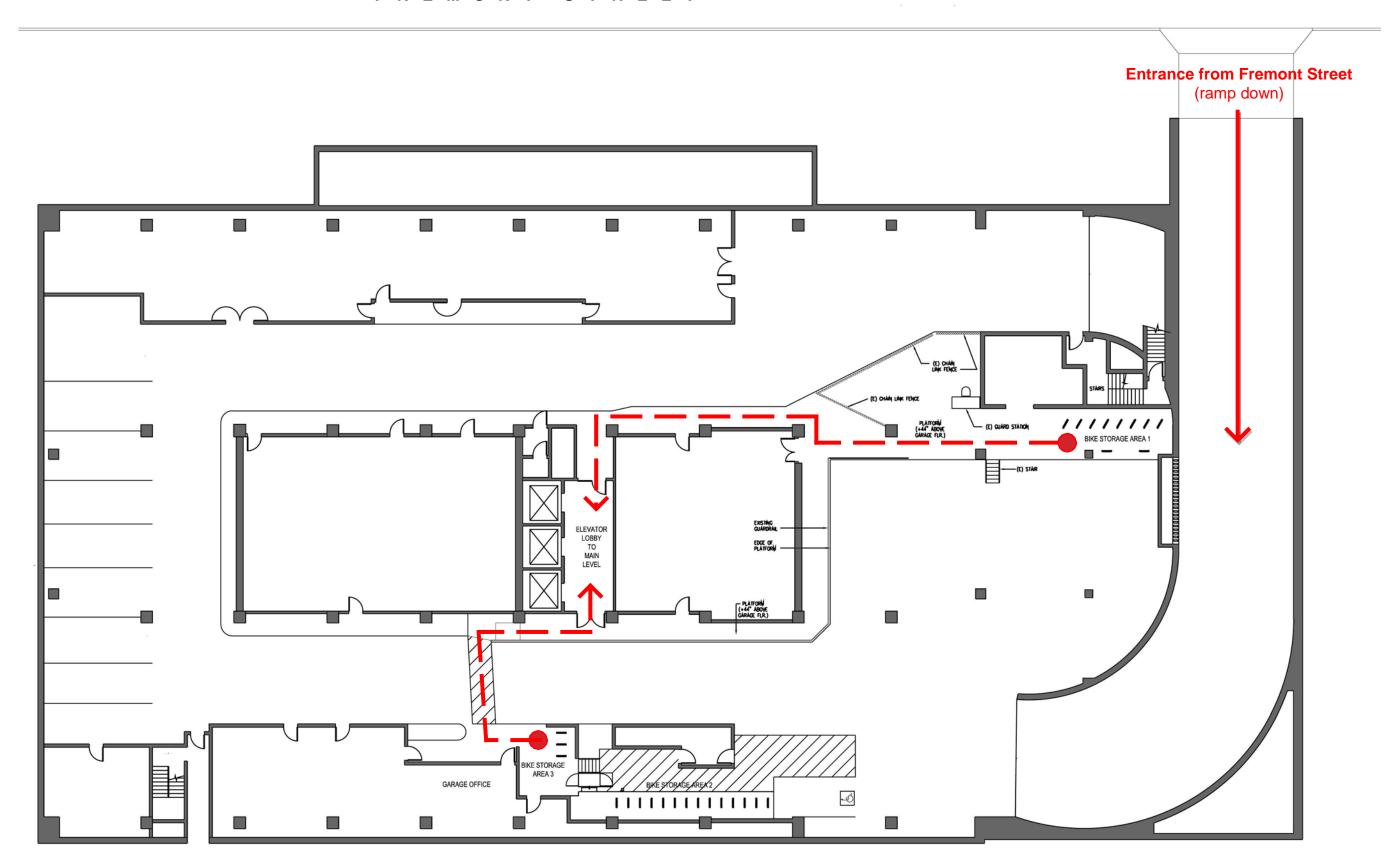

## **Bicycle Parking Policies**

- 1. Bicycle parking is located on the 1B level of the parking garage.
- 2. There is parking for approximately 55 bicycles.
- 3. The location of the bicycle racks is noted on the Bicycle Parking Plan.
- 4. Directions to the bicycle racks and to the office building from the bicycle racks is available in the 425 Market Street bicycle parking plan.
- 5. The 425 Market Street bicycle parking plan is available on the 425 Market Street web site; <a href="https://www.425marketst.com/amenities">www.425marketst.com/amenities</a>.
- 6. Bicycle racks are available for riders to lock their bicycles.
- 7. Locks must be provided by the rider.
- 8. The black upside down U shaped racks provide parking for two bicycles.
- 9. The steel bike slots provide parking for one bicycle.
- 10. Bicycle parking privileges are granted to employees and guests of 425 Market Street tenants only.
- 11. Bicycle racks are for day use only.
- 12. Overnight storage of bicycles is prohibited.
- 13. Overnight storage of bicycles is permitted by arrangement and with written approval from building management.
- 14.425 Market Street Management and Ownership are not liable for property parked at the bicycle racks.

## FREMONT STREET

MARKET STREE